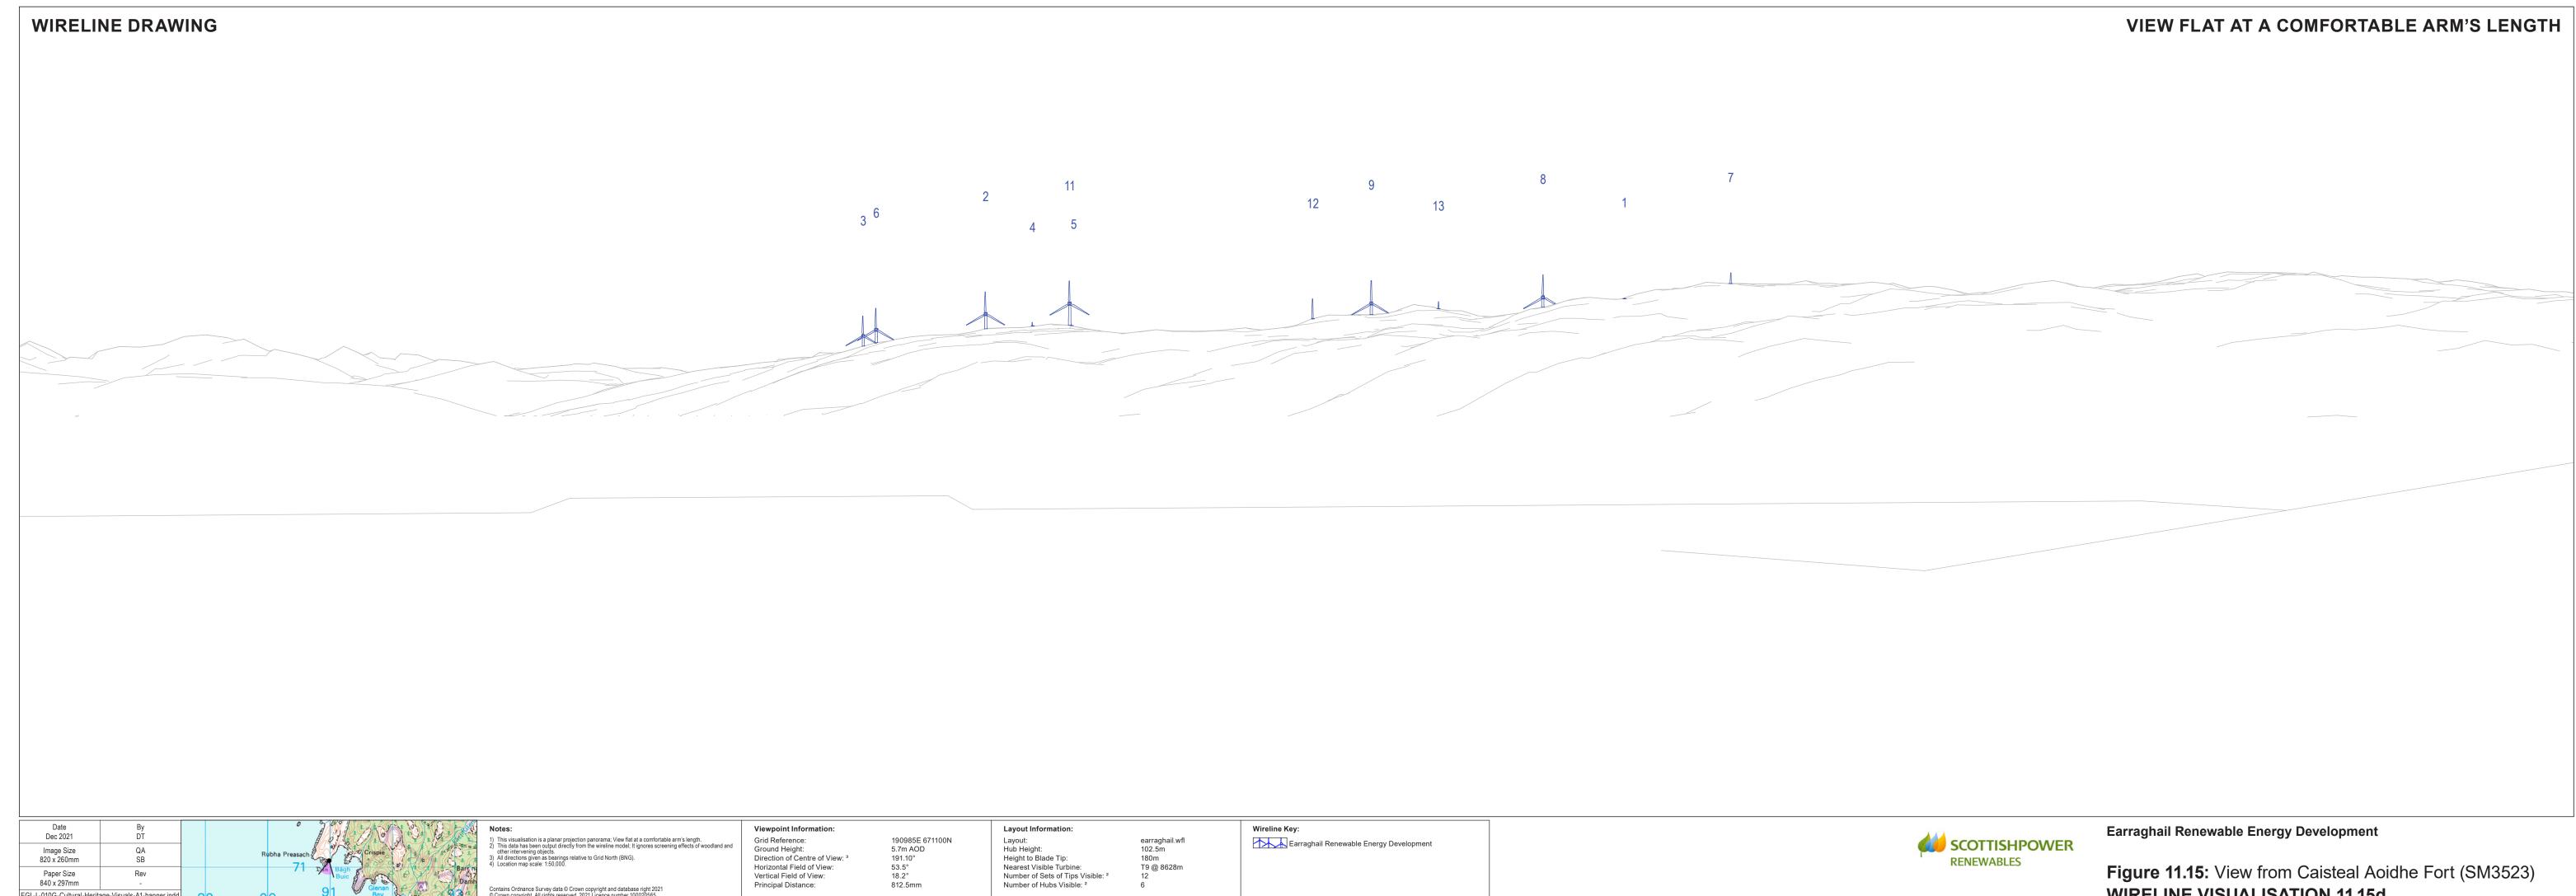

norama; View flat at a comfortable arm's leng lata has been output directly from the wireline model; It ignores screening irections given as bearings relative to Grid North (BNG). 'ion map scale: 1:50,000.

# Viewpoint Information

Grid Reference: Ground Height: Direction of Centre of View: <sup>3</sup> Horizontal Field of View: Vertical Field of View: Principal Distance:

190985E 671100N 5.7m AOD 191.10° 53.5° 18.2° 812.5mm