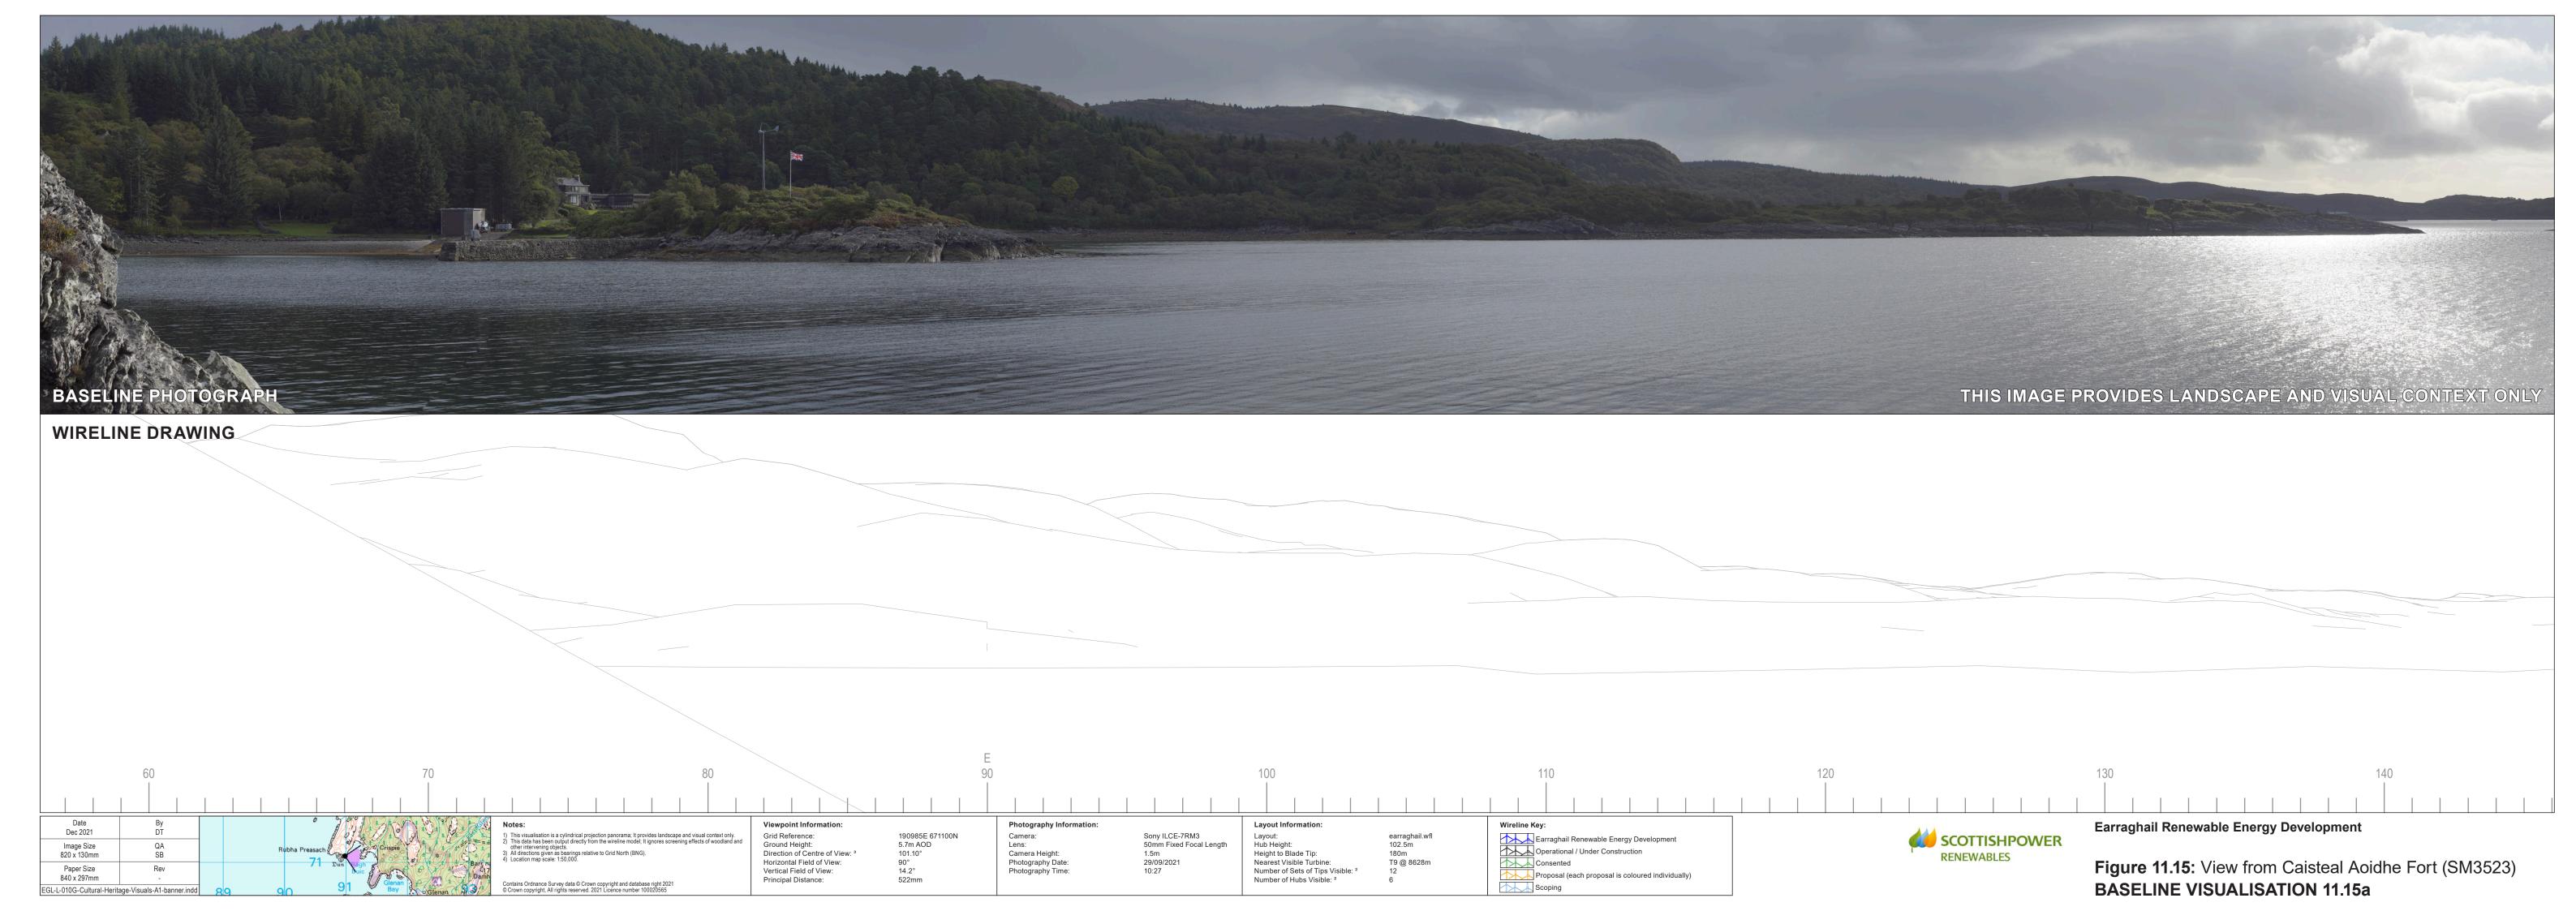

GL-L-010G-Cultural-Heritage-Visuals-A1-banner.ir

ns Ordnance Survey data © Crown copyright and database right 2021 n copyright, All rights reserved. 2021 Licence number 100020565

WIRELINE VISUALISATION 11.15d