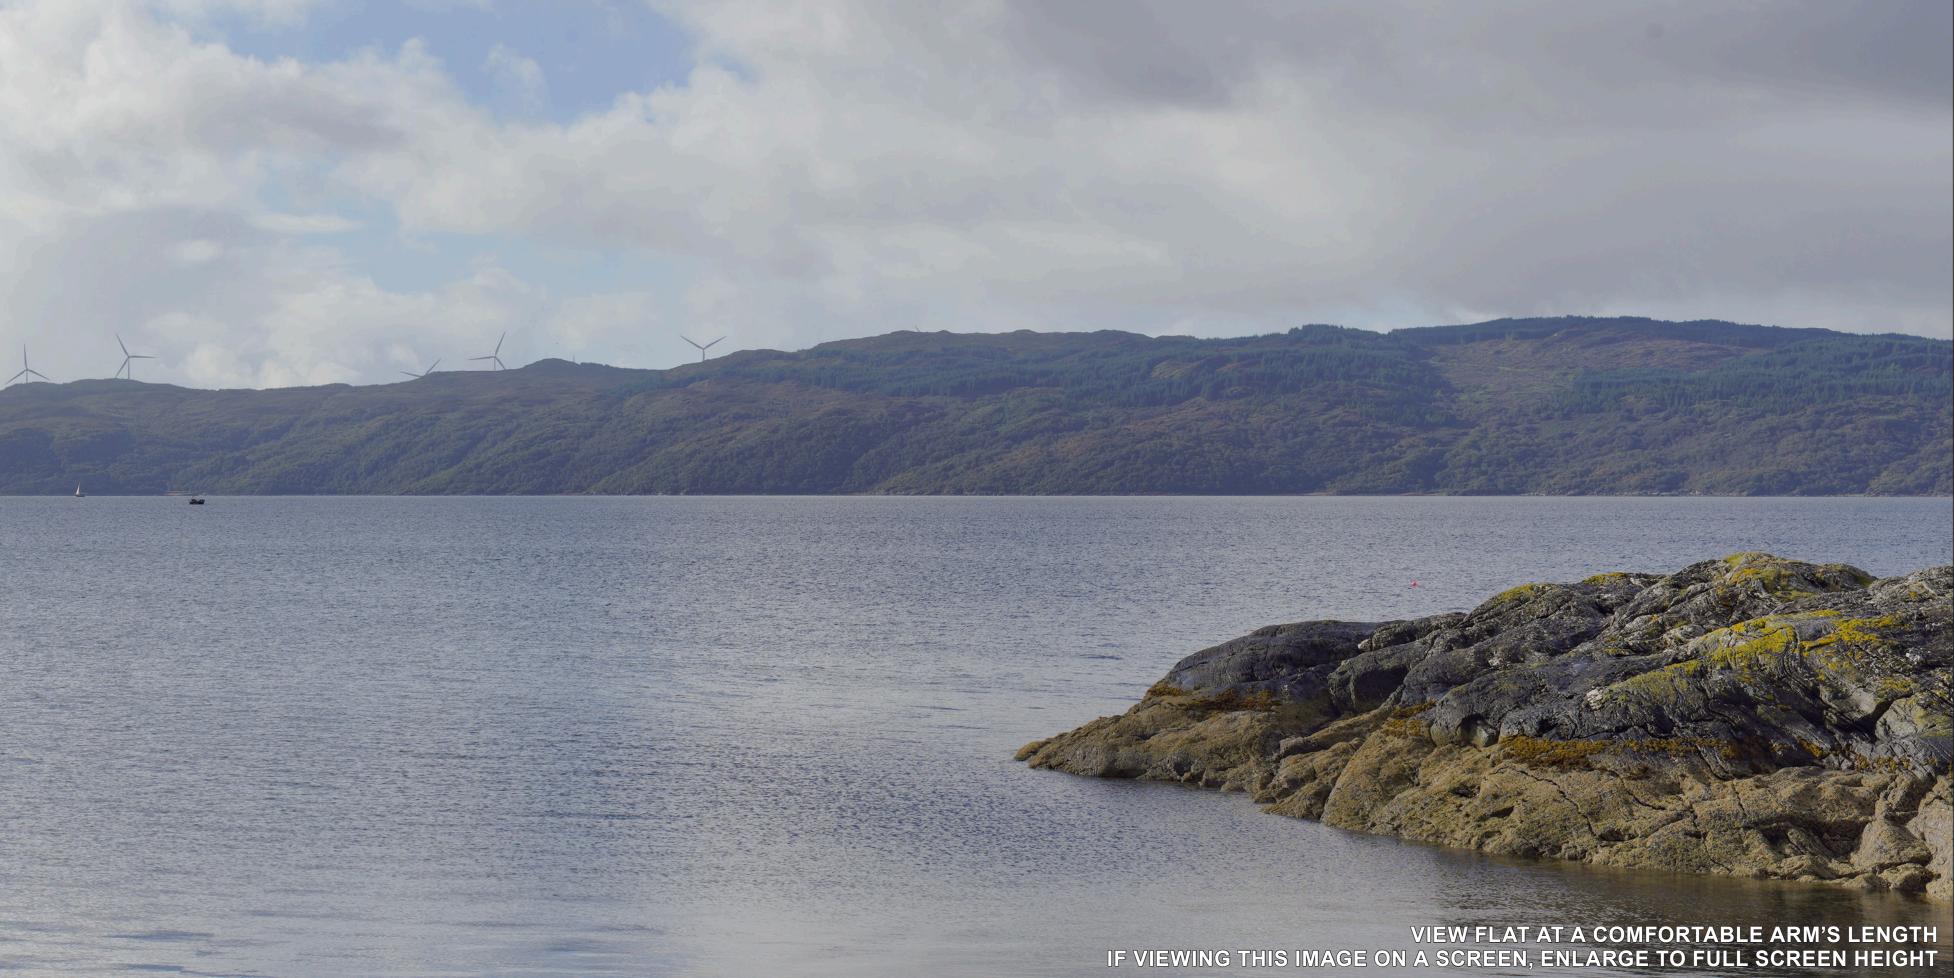

# Photography Information: Camera: Lens:

Camera Height: Photography Date: Photography Time:

# Sony ILCE-7RM3 50mm Fixed Focal Length 1.5m 29/09/2021 10:27

Layout Informatio Layout:

Hub Height: Height to Blade Tip: Nearest Visible Turbine: Number of Sets of Tips Visible: <sup>2</sup> Number of Hubs Visible: <sup>2</sup>

**SCOTTISHPOWER** RENEWABLES

Earraghail Renewable Energy Development

Figure 11.15: View from Caisteal Aoidhe Fort (SM3523) **PHOTOMONTAGE VISUALISATION 11.15e**